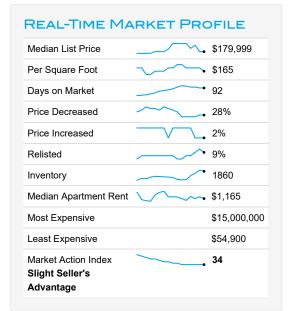

#### Mon Feb 11 2019

This week the median list price for Las Vegas, NV is \$179,999 with the market action index hovering around 34. This is about the same as last month's market action index of 34. Inventory has held steady at or around 1860.

#### Slight Seller's Advantage

In the last few weeks the market has achieved a relative stasis point in terms of sales to inventory. However, inventory is sufficiently low to keep us in the Seller's Market zone so watch changes in the MAI. If the market heats up, prices are likely to resume an upward climb.