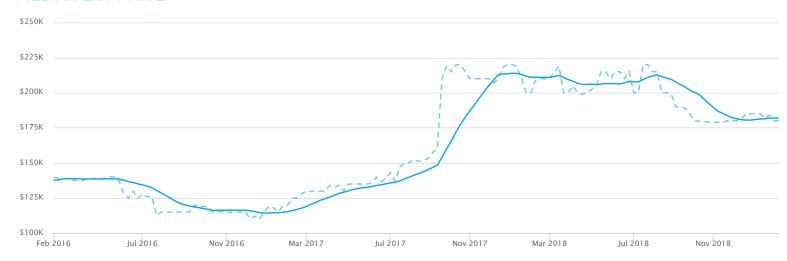

#### Mon Feb 11 2019

This week the median list price for Las Vegas, NV is \$179,999 with the market action index hovering around 34. This is about the same as last month's market action index of 34. Inventory has held steady at or around 1860.

#### MEDIAN LIST PRICE