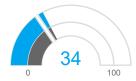

#### Mon Feb 11 2019

This week the median list price for Las Vegas, NV is \$179,999 with the market action index hovering around 34. This is about the same as last month's market action index of 34. Inventory has held steady at or around 1860.

#### MARKET ACTION INDEX

The Market Action Index answers the question "How's the Market?" by measuring the current rate of sale versus the amount of the inventory. Index above 30 implies Seller's Market conditions. Below 30, conditions favor the buyer.

#### Slight Seller's Advantage

In the last few weeks the market has achieved a relative stasis point in terms of sales to inventory. However, inventory is sufficiently low to keep us in the Seller's Market zone so watch changes in the MAI. If the market heats up, prices are likely to resume an upward climb.