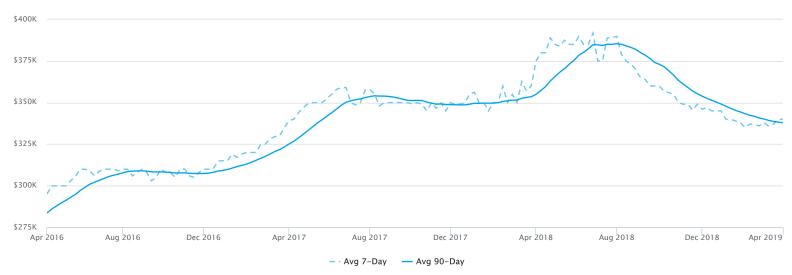

## MEDIAN LIST PRICE

Las Vegas, NV Single-Family Homes

The market is hovering around this plateau. Look for a persistent change in the Market Action Index before we see prices deviate from these levels.