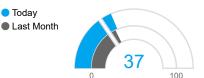

## Tue Apr 09 2019

This week the median list price for Las Vegas, NV is \$340,000 with the market action index hovering around 37. This is an increase over last month's market action index of 35. Inventory has held steady at or around 5148.

# **MARKET ACTION INDEX**

The Market Action Index answers the question "How's the Market?" by measuring the current rate of sale versus the amount of the inventory. Index above 30 implies Seller's Market conditions. Below 30, conditions favor the buyer.

## Slight Seller's Advantage

Home sales continue to outstrip supply and the Market Action Index has been moving higher for several weeks. This is a Seller's market so watch for upward pricing pressure in the near future if the trend continues.

| REAL-TIME MARKET PROFILE                            |          |              |  |  |  |  |  |
|-----------------------------------------------------|----------|--------------|--|--|--|--|--|
| Median List Price                                   | ~~~~     | \$340,000    |  |  |  |  |  |
| Per Square Foot                                     |          | \$172        |  |  |  |  |  |
| Days on Market                                      | $\sim$   | 94           |  |  |  |  |  |
| Price Decreased                                     | \·       | 44%          |  |  |  |  |  |
| Price Increased                                     |          | 5%           |  |  |  |  |  |
| Relisted                                            | ~        | 12%          |  |  |  |  |  |
| Inventory                                           | <u> </u> | 5148         |  |  |  |  |  |
| Median House Rent                                   |          | \$1,575      |  |  |  |  |  |
| Most Expensive                                      |          | \$29,995,000 |  |  |  |  |  |
| Least Expensive                                     |          | \$75,000     |  |  |  |  |  |
| Market Action Index<br>Slight Seller's<br>Advantage | ~~~~     | 37           |  |  |  |  |  |